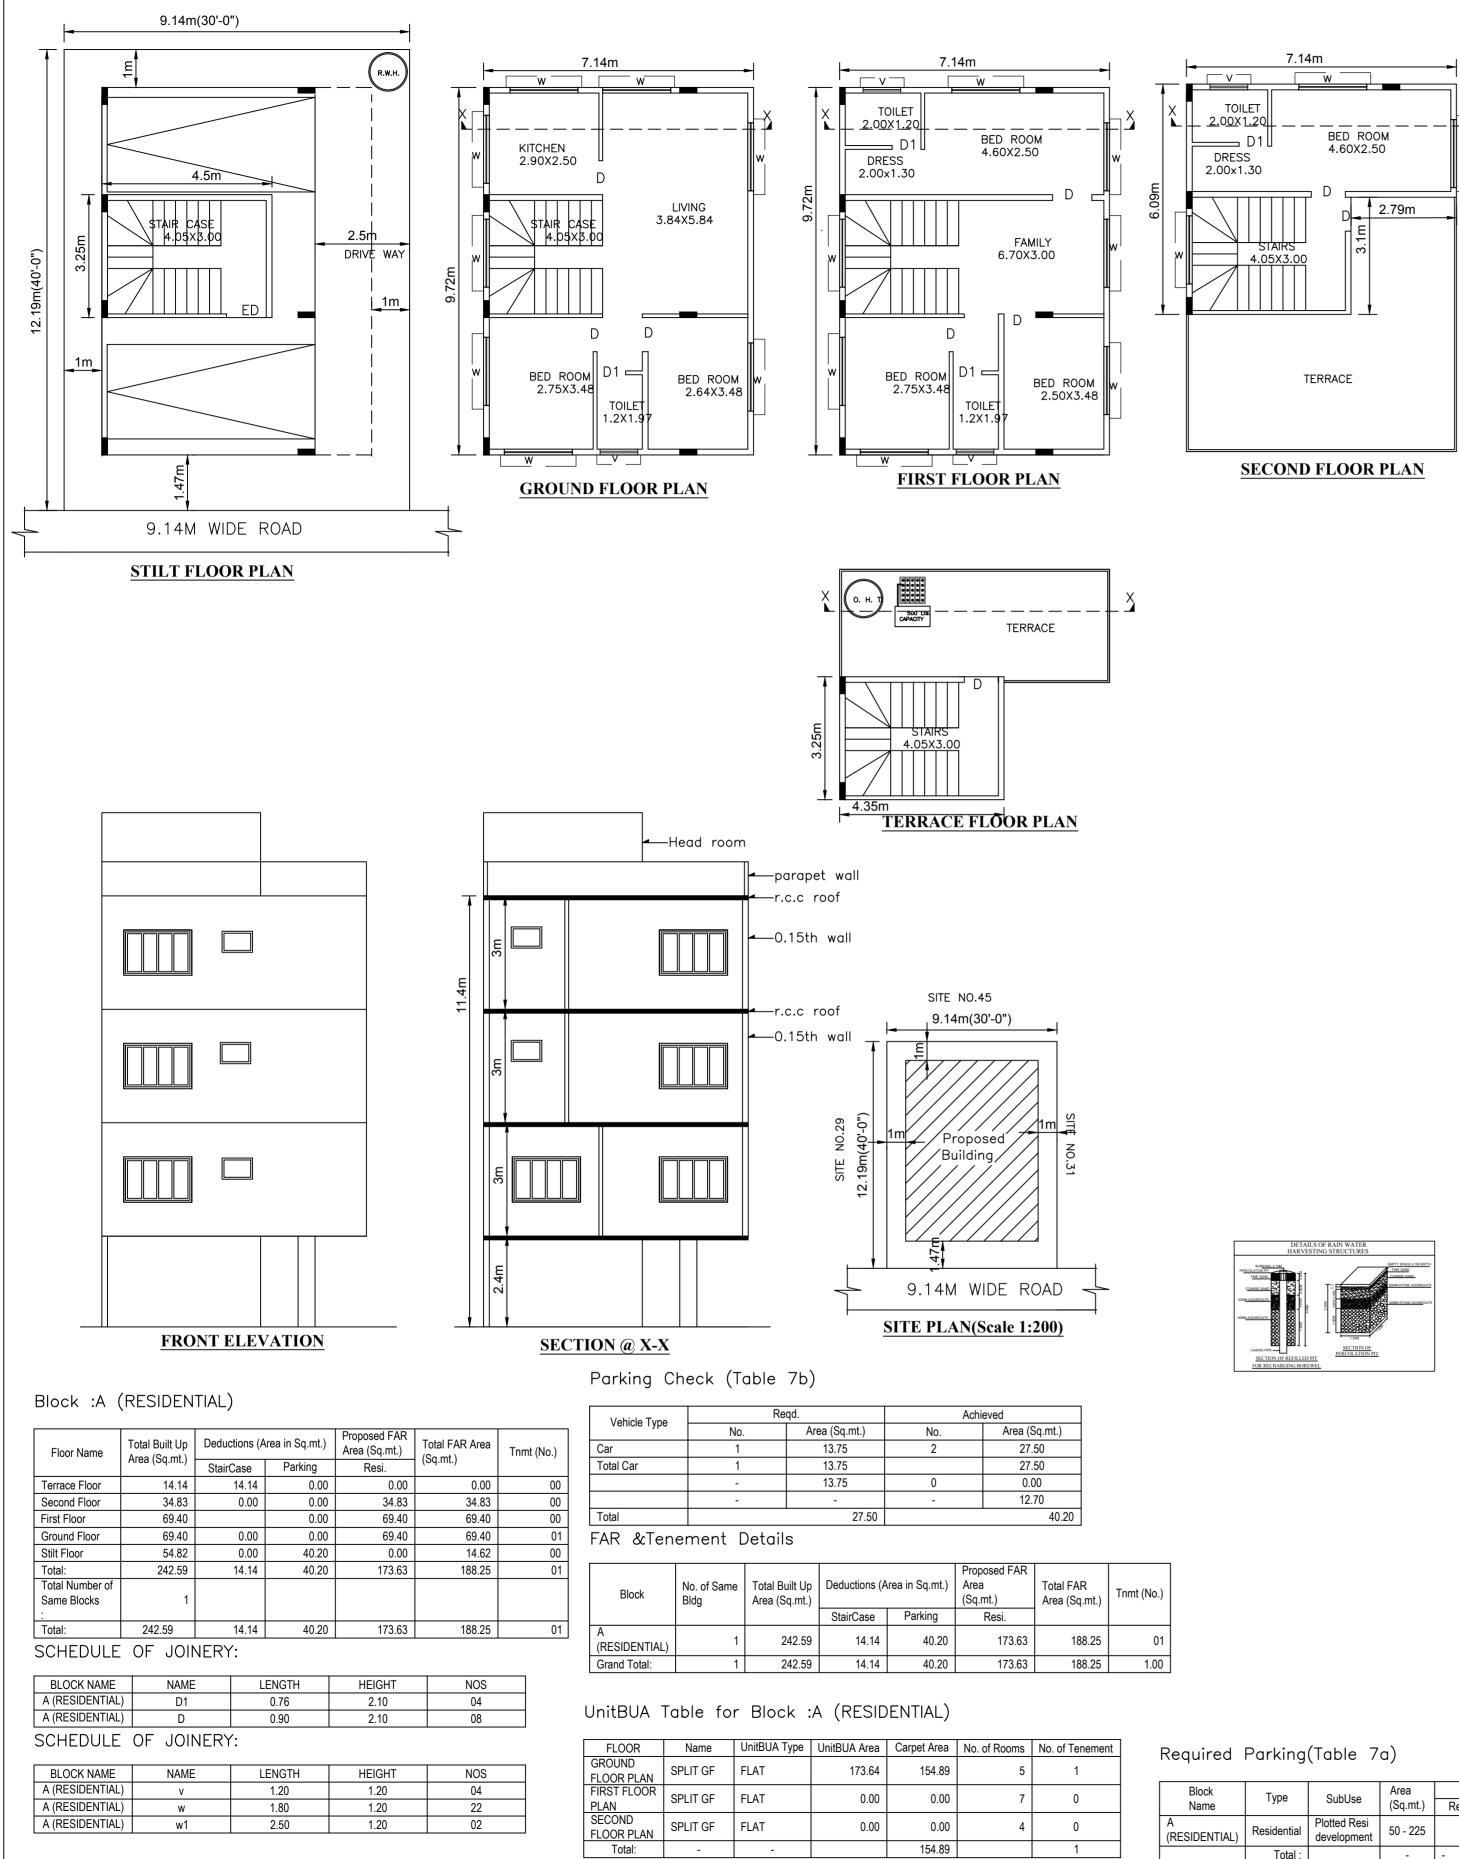

# ASSISTANT DIRECTOR OF TOWN PLANNING (RR NAGAR)

BHRUHAT BENGALURU MAHANAGARA PALIKE

| Block              | Туре        | SubUse                      | Area     | Ur    | nits  |            | Car   |       |
|--------------------|-------------|-----------------------------|----------|-------|-------|------------|-------|-------|
| Name               | туре        | Subuse                      | (Sq.mt.) | Reqd. | Prop. | Reqd./Unit | Reqd. | Prop. |
| A<br>(RESIDENTIAL) | Residential | Plotted Resi<br>development | 50 - 225 | 1     | -     | 1          | 1     | -     |
|                    | Total :     |                             | -        | -     | -     | -          | 1     | 2     |